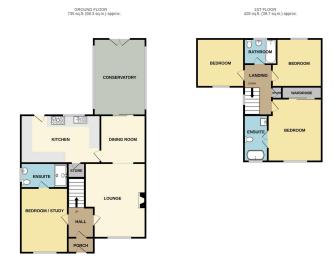

Ouote Ref: JS0070. A WELL PRESENTED FOUR BEDROOM DETACHED HOME in a cul-de-sac location in Alsager. To the ground floor comprising briefly; entrance porch, entrance hallway, good-sized lounge, SEPARATE DINING ROOM, stunning and modern fitted kitchen and a DOWNSTAIRS BEDROOM WITH EN-SUITE. To the first floor having landing, MASTER BEDROOM WITH EN-SUITE, two further double bedrooms and a well presented bathroom. Also, having DRIVEWAY PARKING, double glazing, central heating throughout and an enclosed rear garden.

TOTAL FLOOR AREA: 1163 sq.ft. (108.0 sq.m.) approx.

White every safeting has been raide to ensure the excassary of the following contained free, resonantiments, or excession or rise-schement. This pain is for this statisticle proposed only and should be suited as such by any prospective purchaser. The paint-cite, systems and appliances shown have not been located and no generative as to their operations.